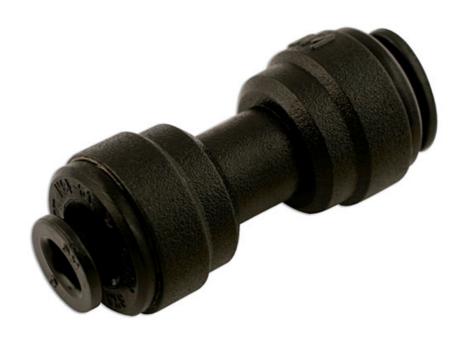

## **Straight Union Push-Fit Connector 5mm 10pc**

Push-fit couplings are an economical, quick and easy way to way create your own workshop ring main air supply, plus pipe work for water, beverages & inert gas supplies. Plastic push-fits are a light weight solution and will not corrode.Unique collet design for quick and easy connection and disconnection.Ideal for the professional workshop.PSI Range Temp range 1C - 64C = 230PSI.PSI Range Temp range 65C + = 150PSI.